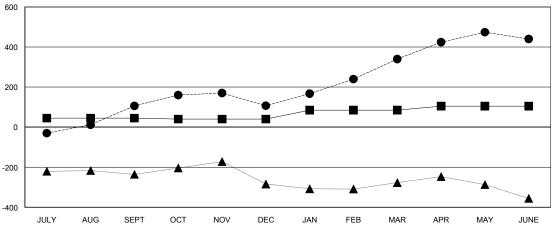

## LOCATION REP OF SRI LANKA

GMT CA

| -             |               |             |               |                       |                                                                |                                                              | 0                                                  |
|---------------|---------------|-------------|---------------|-----------------------|----------------------------------------------------------------|--------------------------------------------------------------|----------------------------------------------------|
|               | Club          | s           |               | Members               |                                                                |                                                              |                                                    |
|               | RESULTS FOR   | R 2016-2017 |               | RESULTS FOR 2016-2017 |                                                                |                                                              |                                                    |
| QUARTER       | NEW CLUB GOAL | NEW CLUBS   | DROPPED CLUBS | QUARTER               | NEW MEMBER GROWTH<br>NET GOAL (not reinstated<br>or transfers) | NEW MEMBER<br>GROWTH ACTUAL (not<br>reinstated or transfers) | DROPPED<br>MEMBERS ACTUAL<br>(including transfers) |
| JULY/AUG/SEPT | 1             | 5           | 0             | JULY/AUG/SEPT         | 45                                                             | 192                                                          | 86                                                 |
| OCT/NOV/DEC   | 1             | 0           | 5             | OCT/NOV/DEC           | -5                                                             | 138                                                          | 137                                                |
| JAN/FEB/MAR   | 1             | 4           | 0             | JAN/FEB/MAR           | 45                                                             | 254                                                          | 21                                                 |
| APR/MAY/JUNE  | 1             | 5           | 2             | APR/MAY/JUNE          | 20                                                             | 249                                                          | 149                                                |

#### GOALS AND ACTUAL MEMBERS CUMULATIVE

MEMBERSHIP DATA

| -■- NEW MEMBER GROWTH NET GOAL    |
|-----------------------------------|
| - ● - NEW MEMBER GROWTH ACTUAL    |
| - A - LAST YEAR MEMBERSHIP ACTUAL |
|                                   |
|                                   |
|                                   |