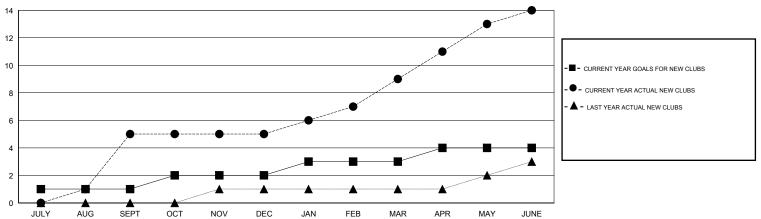

## LOCATION REP OF SRI LANKA

GMT CA

| -             |               |             |               |                       |                                                                |                                                              | 0                                                  |
|---------------|---------------|-------------|---------------|-----------------------|----------------------------------------------------------------|--------------------------------------------------------------|----------------------------------------------------|
|               | Club          | s           |               | Members               |                                                                |                                                              |                                                    |
|               | RESULTS FOR   | R 2016-2017 |               | RESULTS FOR 2016-2017 |                                                                |                                                              |                                                    |
| QUARTER       | NEW CLUB GOAL | NEW CLUBS   | DROPPED CLUBS | QUARTER               | NEW MEMBER GROWTH<br>NET GOAL (not reinstated<br>or transfers) | NEW MEMBER<br>GROWTH ACTUAL (not<br>reinstated or transfers) | DROPPED<br>MEMBERS ACTUAL<br>(including transfers) |
| JULY/AUG/SEPT | 1             | 5           | 0             | JULY/AUG/SEPT         | 45                                                             | 192                                                          | 86                                                 |
| OCT/NOV/DEC   | 1             | 0           | 5             | OCT/NOV/DEC           | -5                                                             | 138                                                          | 137                                                |
| JAN/FEB/MAR   | 1             | 4           | 0             | JAN/FEB/MAR           | 45                                                             | 254                                                          | 21                                                 |
| APR/MAY/JUNE  | 1             | 5           | 2             | APR/MAY/JUNE          | 20                                                             | 249                                                          | 149                                                |

### GOALS AND ACTUAL NEW CLUBS CUMULATIVE